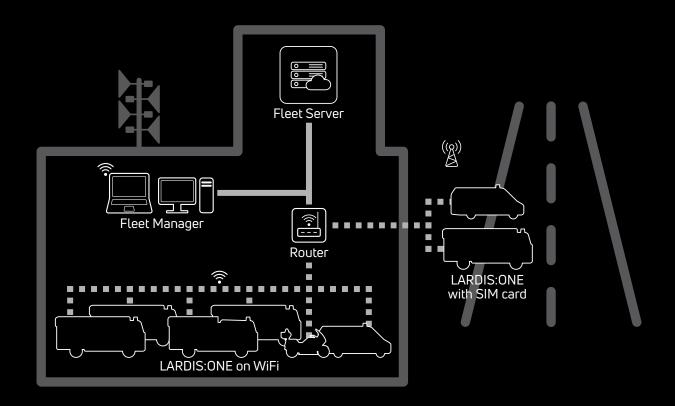

Your fleet is automatically updated via WiFi or 4G as soon as a vehicle is on the network.

#### Completely wireless

Gone are the days of having to enter each vehicle to access the device.

The LARDIS:ONE Fleet Server detects when a vehicle enters WiFi range and then automatically installs any updates.

Vehicles stationed outside the server building can be connected via VPN.

If the vehicle leaves the WiFi range before updating is finished, the process will continue when it re-enters.

The device will not be updated until the download is complete. This can be initiated by the driver or the control center. Alternatively, an update via 4G is possible.