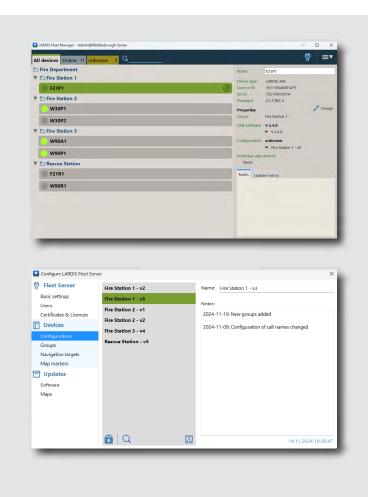

#### Everything at a glance

With LARDIS: ONE Fleet Manager, you have your entire fleet under control at all times:

#### · Clear display of all vehicles

Current configuration and software versions, notes and history

#### Group management

Combine similar vehicles into groups. This allows you to update all vehicles at once with just a few clicks. Individual customisations are no problem at all and are retained when changes are made to the base configuration.