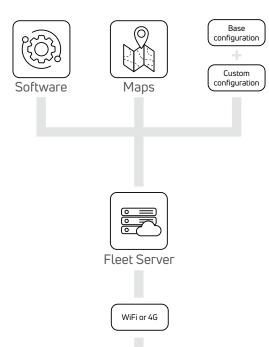

#### Clearly organised, flexible, over-the-air

Whether it's changing the configuration, software updates or new maps.

With LARDIS: ONE Fleet Management, you have everything under control - from the comfort of your desk.

Your fleet is automatically updated via WiFi or 4G as soon as a vehicle is on the network.

#### Completely wireless

Gone are the days of having to enter each vehicle to access the device.

The LARDIS:ONE Fleet Server detects when a vehicle enters WiFi range and then automatically installs any updates.

Vehicles stationed outside the server building can be connected via VPN.

If the vehicle leaves the WiFi range before updating is finished, the process will continue when it re-enters.

The device will not be updated until the download is complete. This can be initiated by the driver or the control center. Alternatively, an update via 4G is possible.