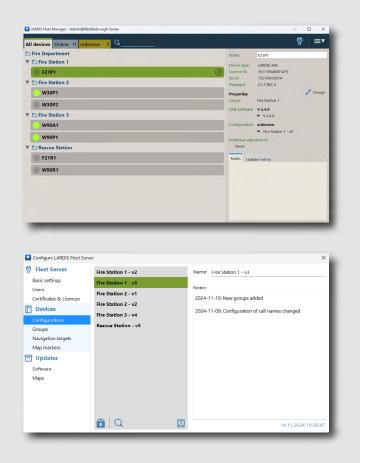

#### Everything at a glance

With LARDIS:ONE Fleet Manager, you have your entire fleet under control at all times:

- Clear display of all vehicles
  Current configuration and software versions, notes and history
- Group management

Combine similar vehicles into groups. This allows you to update all vehicles at once with just a few clicks. Individual customisations are no problem at all and are retained when changes are made to the base configuration.

#### User management

If required, you can restrict access to functions and vehicle groups for individual users.

Software

Fleet Server

WiFi or 4G

Gone are the days of having to enter each vehicle to access the device.