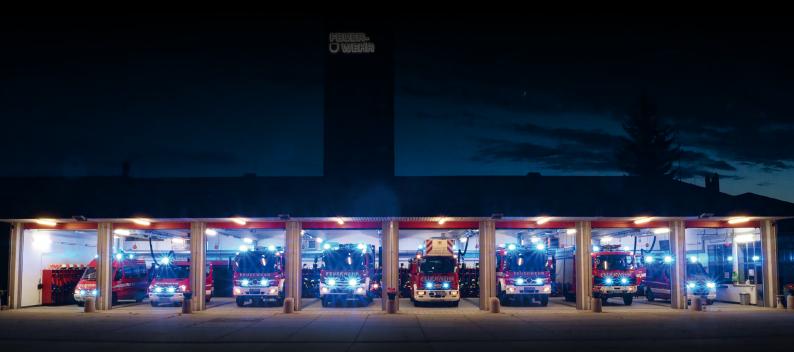

#### Everything at a glance

With LARDIS:ONE Fleet Manager, you have your entire fleet under control at all times:

- Clear display of all vehicles
  Current configuration and software versions, notes and history
- Group management

Combine similar vehicles into groups. This allows you to update all vehicles at once with just a few clicks. Individual customisations are no problem at all and are retained when changes are made to the base configuration.