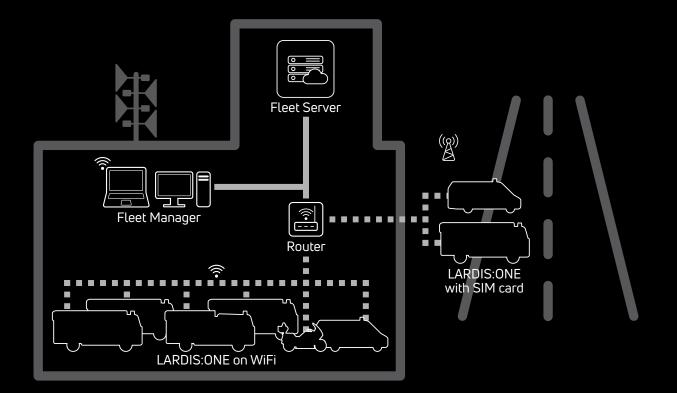

#### User management

If required, you can restrict access to functions and vehicle groups for individual users.

Software

Fleet Server

WiFi or 4G

Gone are the days of having to enter each vehicle to access the device.

The LARDIS:ONE Fleet Server detects when a vehicle enters WiFi range and then automatically installs any updates.

Vehicles stationed outside the server building can be connected via VPN.

If the vehicle leaves the WiFi range before updating is finished, the process will continue when it re-enters.

The device will not be updated until the download is complete. This can be initiated by the driver or the control center. Alternatively, an update via 4G is possible.